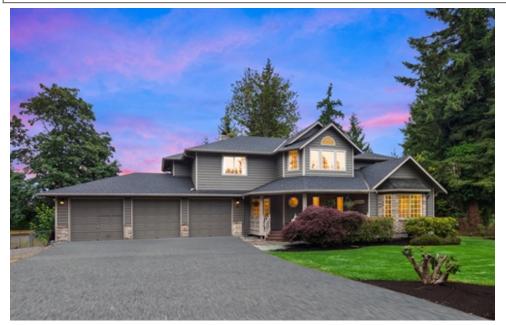

## Garden Retreat

## \$ 825,000

## 11110 22nd St SE, Lake Stevens, WA 98258

- » Beds: 4 | Baths: 2 Full, 1 Half
- » MLS #: 1809593
- » Single Family |  $2,495 \text{ ft}^2$  | Lot:  $23,958 \text{ ft}^2$  (0.55 acres)
- » Another Aimazing Preinspected Home. Rare Find, Nearly 1/2 Acre of Mature Landscaping. Potting Shed + Raised Gardens
- » Room for a large shop or ADU. Fully Fenced Backyard w/ Gated Dog Area Plus Separate Gated Access Rd. Expansive Partially Covered Entertaining Deck w/
- » More Info: GardenDream.IsForSale.com

Aimee Anthony (425) 280-9443 aim\_azing@yahoo.com http://www.aimazingrealestate.com

Another Aimazing Preinspected Home. Rare Find, Nearly 1/2 Acre of Mature Landscaping. Potting Shed + Raised Gardens. Room for a large shop or ADU. Fully Fenced Backyard w/ Gated Dog Area Plus Separate Gated Access Rd. Expansive Partially Covered Entertaining Deck w/ Skylight. Newer paint in & out. New Carpet, Hardwoods and New Laminate Wood on Upper Level. Huge 3 car Garage with Floor to Ceiling Storage Shelves. RV Parking Plus Boat Parking and More Room to Spare. Open Staircase. Gorgeous 5 Piece Master Bath with New Flooring. Wood Burning Fireplace with Gas Log Starter. 4 Bedrooms on Upper Floor. Make sure to Check Out Secret Room in Coat Closet. This is truly a gorgeous home in a gorgeous community.